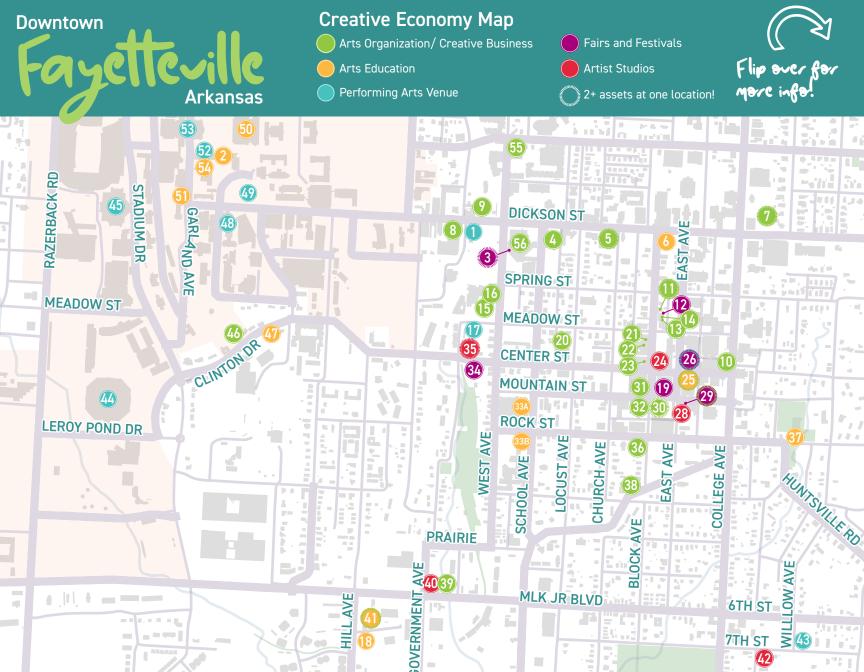

## PERFORMING ARTS VENUE

- **1** GEORGE'S MAJESTIC LOUNGE
- **17** BACKSPACE
- **26** UARK GLOBAL CAMPUS THEATER
- 43 THE TINY HOUSE
- 44 BUD WALTON ARENA
- 45 BARNHILL ARENA
- 48 STUDIO 404
- **49** UARK CHI OMEGA GREEK THEATRE
- **52** UARK UNIVERSITY THEATRE
- **53** UNIVERSITY OF ARKANSAS VENUES

## **ARTS EDUCATION**

- 2 UARK FINE ARTS CENTER GALLERY
- 6 ART FEEDS
- 18 UARK SCULPTURE STUDIO
- 25 STARTUP JUNKIE
- **25 PRYOR CENTER**
- **33A** FAYETTEVILLE PUBLIC LIBRARY EXPANSION
- **33B** FAYETTEVILLE PUBLIC LIBRARY
- **37** YVONNE RICHARDSON CENTER
- 41 THE ART EXPERIENCE, INC.
- 47 SUZUKI MUSIC SCHOOL
- **50** UNIVERSITY OF ARKANSAS LIBRARY
- 51 UARK COMMUNITY MUSIC SCHOOL (MUSIC BUILDING)
- 54 UARK SCHOOL OF ART

Map current as of February 2019

Created by Artspace with funding from Walton Family Foundation

- FAIRS AND FESTIVALS
- **3** ARTOSPHERE
- 12 BLOCK STREET BLOCK PARTY
- **19** FAYETTEVILLE FIRST THURSDAY
- **26** FAYETTEVILLE FILM FESTIVAL
- 29 THE LITTLE CRAFT SHOW
- 29 ROOTS FESTIVAL
- 34 HOLIDAY ART SALE
  - BIKES BLUES & BBQ (various locations)

## **ARTIST STUDIOS**

- 24 FENIX ARTISTS COOPERATIVE
- 28 KATHY THOMPSON STUDIO
- **35** TRAILSIDE VILLAGE ARTIST STUDIOS
  - Dillon Dooms Digital Artist
    - Billy Shane Graphic Designer
  - Trisha Gutting Upcycle Artist
  - Kat Wilson Studio
  - MFA Gallery
- 40 HEARTWOOD GALLERY
- 42 MATT MILLER/OCTAVIO LOGO STUDIOS

## **ARTS ORGANIZATION/CREATIVE BUSINESS**

- 4 DICKSON STREET BOOKSHOP
- 5 FAYETTECHILL
- 5 NIGHTBIRD BOOKS
- 7 WASHINGTON COUNTY HISTORICAL SOCIETY INC
- 7 HEADQUARTERS HOUSE MUSEUM
- 8 SYMPHONY OF NORTHWEST ARKANSAS (SONA)
- 9 THE DEPOT
- **10 MARLON BLACKWELL ARCHITECTS**
- **11 WORLD TREASURES**
- 11 MAYBELL MUSIC
- **13** DARK STAR VISUALS
- **14** CENTER STREET MERCANTILE
- 15 THEATRE SQUARED
- 16 NADINE BAUM STUDIOS/NWA CREATIVE COMMUNITY CENTER
- 20 COSMIC COWBOY STUDIOS
- 21 HOUNDSTOOTH CLOTHING CO.
- 22 BLOCK STREET RECORDS
- 23 SHINDIG PAPERIE
- 25 SUGAR ART GALLERY
- 27 OPEN MOUTH
- 29 FAYETTEVILLE TOWN CENTER
- 30 NWA FAB LAB
- 30 BUZZ EVENT PLANNING AND DESIGN
- **31** RIFFRAFF
- 32 ART VENTURES
- 36 FAYETTEVILLE PUBLIC ACCESS TELEVISION
- 38 LOCAL COLOR STUDIO GALLERY
- **39** QUICKTOWN FAYETTEVILLE
- 41 LALALAND GALLERY
- 46 CLINTON HOUSE MUSEUM
- 55 THE MILK CARTON
- 56 WALTON ARTS CENTER