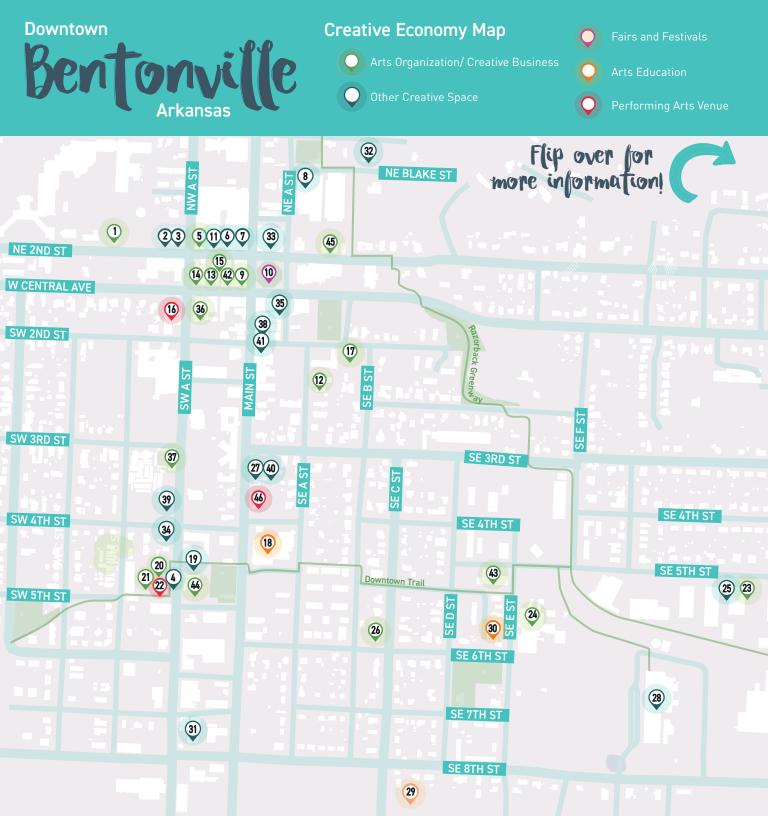

# **Creative Economy Map**

**Other Creative Space** 

Arts Organization/ Creative Business

Fairs and Festivals

Performing Arts Venue

### **ARTS ORGANIZATION / CREATIVE BUSINESS**

- BENTON COUNTY HISTORICAL SOCIETY £ 306 NW 2nd Street
- (5) BLOCK STREET RECORDS 100 NW 2nd Street
- WALMART MUSEUM 9 105 N Main Street
- NA MARTIN (12) 207 SE A Street
- COMMUNITY RADIO STATION KOBV 103.3 (13) 128 W Central Avenue
- 14 METEOR GUITAR GALLERY 128 W Central Avenue
- WALTON FAMILY FOUNDATION (15) 125 W Central Avenue

#### OTHER CREATIVE SPACE

- (2) UNDERCROFT 201 NW A Street
- (3) PREACHER'S SON 201 NW A Street
- HUB BIKE LOUNGE (OPENING SOON) 410 SW A Street
- (6) **ONYX COFFEE LAB** 100 NW 2nd Street
- 7 PRESSROOM 100 NW 2nd Street, Suite 100
- **21C MUSEUM HOTEL** (8) 200 NE A Street
- **M** YOGA STORY 110 SW 2nd Street, Suite 100
- (19)THE FORGE 407 SW A Street
- (20)MAURICIO'S CAFÉ 410 SW A Street
- 21 BIKE RACK BREWING CO. 410 SW & Street #6
- AIRSHIP COFFEE 1000 SE 5th Street, Ste A
- 27 JOYHOUSE COFFEE 307 S Main Street, Suite102

- HAXTON ROAD STUDIOS (17) 224-222 SE 2nd Street
- 23 FIFTH STREET STUDIO 1000 SE 5th Street, Ste A
- 24 THE MOMENTARY (OPENING SOON) 507 SE E Street
- HOUSE OF SONGS OZARKS 26 508 SE C Street
- MAXIE AND MARIA'S ANTIQUES 36 111A West Central
- 37 KINSHIP 326 SW A Street
- 38 IMPROV LAB 123 S Main Street

#### (28) **8TH STREET MARKET** 801 SE 8th Street Yeyo's Mexican Grill

- Brightwater South Market The Holler Markham and Fitz Bike Rack Brewing Co. Farmers Market
- HEROES COFFEE (31) 124 SW 8th Street
- (32) THE BLAKE STREET HOUSE 301 NE Blake Street
- ARVEST BANK GALLERY (33) 201 NE A Street
- FIRST NATIONAL BANK GALLERY 34 402 SW A Street
- THE SPACE AT DISTRICT (35) 106 SE A Street, Suite 2

## Just Cutside of Downtown

SCOTT FAMILY AMAZEUM 1009 Museum Way

**CRYSTAL BRIDGES** MUSEUM OF AMERICAN ART 600 Museum Way

39 SKYLIGHT CINEMA 350 SW A Street

(40) ADAIR CREATIVE 307 S. Main Street, Suite 101

- (41) ELKINS DESIGN 201 S. Main Street
- **42** SIMPLEMACHINE 105 NW 2nd Street, Suite 207
- 43 MOVISTA 406 SE 5th Street

**REV UNIT** 40 SW A Street

PHOTOGRAPHIC SOCIETY OF NORTHWEST (45) ARKANSAS 207 NE 2nd Street

#### ARTS EDUCATION

(18) **BENTONVILLE PUBLIC LIBRARY** 405 S Main Street

- THADEN SCHOOL (29) 410 SE Staggerwing Lane
- **BENTONVILLE ACADEMY OF MUSIC** 30 523 SE 6th Street

**TWO FRIENDS BOOKS & RECORDS** POP-UP Various Locations

#### PERFORMING ARTS VENUE

RECORD (16) 104 SW A Street

22 PEDALER'S PUB 410 SW A Street

(46) JACKSON HOUSE 309 S Main Street

#### FAIRS AND FESTIVALS

ON THE SQUARE (10) 100 N Main Street

Bentonville First Fridays Bentonville Farmers Market Bentonville Arts and Culinary Festival