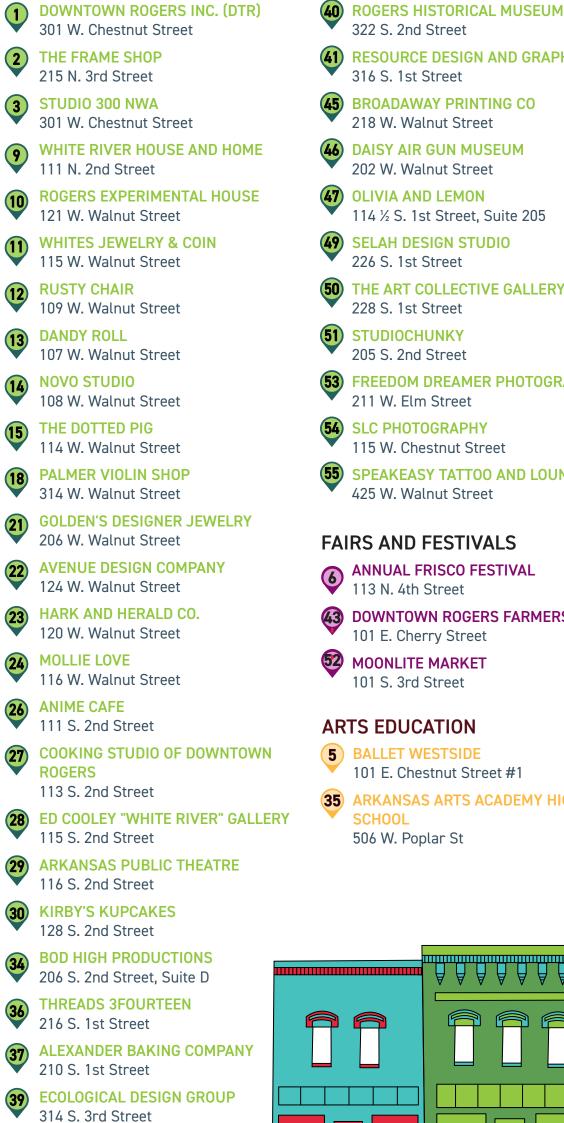

# **RESOURCE DESIGN AND GRAPHIC DESIGN** 316 S. 1st Street **BROADAWAY PRINTING CO** 218 W. Walnut Street DAISY AIR GUN MUSEUM 202 W. Walnut Street **OLIVIA AND LEMON** 114 ½ S. 1st Street, Suite 205 SELAH DESIGN STUDIO 226 S. 1st Street (50) THE ART COLLECTIVE GALLERY 228 S. 1st Street **STUDIOCHUNKY** 205 S. 2nd Street FREEDOM DREAMER PHOTOGRAPHY

- **SLC PHOTOGRAPHY** 115 W. Chestnut Street
- SPEAKEASY TATTOO AND LOUNGE 425 W. Walnut Street

# FAIRS AND FESTIVALS

ANNUAL FRISCO FESTIVAL 113 N. 4th Street

DOWNTOWN ROGERS FARMERS MARKET 101 E. Cherry Street

**MOONLITE MARKET** 101 S. 3rd Street

# ARTS EDUCATION

- **BALLET WESTSIDE** 101 E. Chestnut Street #1
- (35) ARKANSAS ARTS ACADEMY HIGH **SCHOOL** 506 W. Poplar St

# OTHER CREATIVE SPACE

| UTHER CREATIVE SPACE |                                                                                                                               |
|----------------------|-------------------------------------------------------------------------------------------------------------------------------|
| 4                    | HAVANA GRILL<br>301 W. Chestnut Street                                                                                        |
| 1 7                  | HONEYCOMB KITCHEN SHOP<br>203 N. 2nd Street                                                                                   |
| 8                    | FRESH HARVEST<br>211 W. Walnut Street                                                                                         |
| 16                   | THE 1907<br>101 E. Walnut Street<br>DRY STORAGE<br>DOUGH'P<br>FOREMAN CRAFT COCKTAIL<br>HEIRLOOM<br>ONYX COFFEE LAB<br>YEYO'S |
| 17                   | BRICK STREET BREWS<br>208 W. Walnut Street                                                                                    |
| 19                   | HAPA'S HAWAIIAN BAR AND GRILL<br>105 S. 3rd Street                                                                            |
| 20                   | OZARK BEER COMPANY<br>109 N. Arkansas Street                                                                                  |
| 25                   | THE YOGA LOFT<br>111 1/2 W. Walnut Street                                                                                     |
| 31                   | MOONBROCH BREWING COMPANY<br>117 W. Walnut Street                                                                             |
| 32                   | ENVISION NUTRITION<br>204 W. Walnut Street                                                                                    |
| 33                   | THE GATHERING IN ROGERS<br>116 S. 1st Street                                                                                  |
| 38                   | FRISCO PARK REVAMP (COMING SOON)<br>200 S. 1st Street                                                                         |
| 42                   | GPP BIKE SHOP<br>318 S. 1st Street                                                                                            |
| 44                   | PHAT TIRE BIKE SHOP<br>321 S. Arkansas Street                                                                                 |
| 48                   | CROSSROADS TAVERN<br>124 S. 1st Street                                                                                        |
| 56                   | LEVI'S GASTROLOUNGE & LOW BAR<br>224 S. 2nd Street                                                                            |
|                      | Created by Artspace with<br>funding from<br>Walton Family Foundation<br>Map current as of February 2019                       |