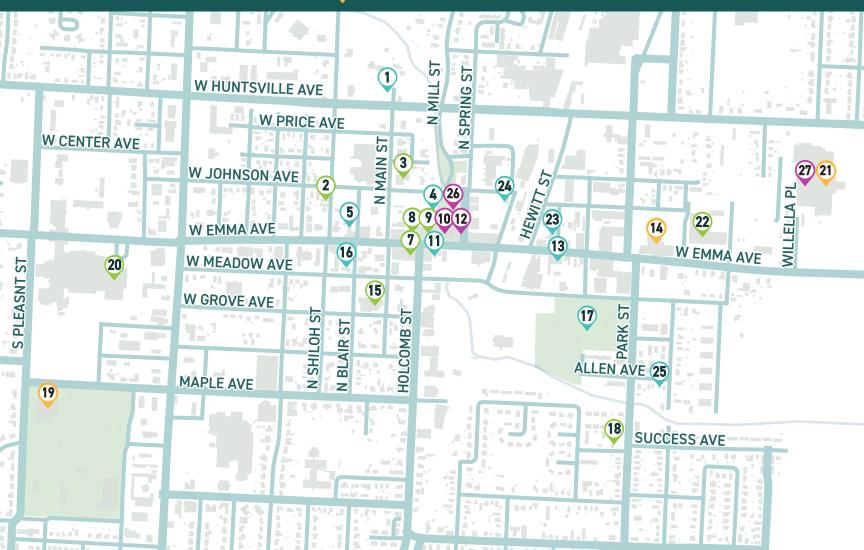

## **ARTS ORGANIZATIONS/ CREATIVE BUSINESS**

- 126 N. Shiloh Street
- SHILOH MUSEUM 3

118 W. Johnson Avenue

- **1 SEVENTEEN CREATE** 7 308 W. Emma Avenue
- SHELBY LYNNS CAKE SHOPPE 8 118 W. Emma Avenue
- (9)
- DOWNTOWN SPRINGDALE ALLIANCE 110 W. Emma Avenue
- **ARTS CENTER OF THE OZARKS** (15) 214 S. Main Street
- PERRODIN SUPPLY CO. (18) 505 Success Avenue
- 20
- **OZARK MOUNTAINS BRITISH BRASS BAND** 101 S. Pleasant Street
- **ARKANSAS COALITION OF THE** (22) MARSHALLESE (ACOM) 614 E. Emma Avenue, Ste. 113

## **OTHER CREATIVE SPACE**

- **MAGNOLIA GARDENS**  $\mathbf{1}$ 501 N. Main Street
- TRAILSIDE COFFEE COMPANY 4 101 W. Johnson Avenue, Suite B
- THE APOLLO ON EMMA 5 308 W. Emma Avenue
- EMMA AVENUE BAR AND TAP  $\mathbf{n}$ 111 E. Emma Street
- **BLACK APPLE CROSSING** 13 321 E. Emma Avenue
- SIRE BOUTIQUE 16 106 S. Blair Street
- LUTHER GEORGE PARK (17) 300 Park Street
- **FAIRLANE STATION** 23 108 Graham Street
- BIKE RACK BREWINC CO. / 24 **MAURICIO'S CAFE** 205 E. Johnson Avenue
- THE ALLEN HOUSE 25 611 E. Allen Ave

## **ARTS EDUCATION**

STATION: TEEN ACTION AND 14 SUPPORT CENTER 610 B E. Emma Avenue

SPRINGDALE PUBLIC LIBRARY 405 S. Pleasant Street

21

THE JONES CENTER 922 E. Emma Avenue

## FAIRS AND FESTIVALS

- SHILOH SQUARE (10) 308 W. Emma Avenue
- LITTLE CRAFT SHOW 12 106 E. Emma Avenue
- **ARKANSALSA FEST** 26 308 W. Emma Avenue
- MAY DAY 27 922 E. Emma Avenue