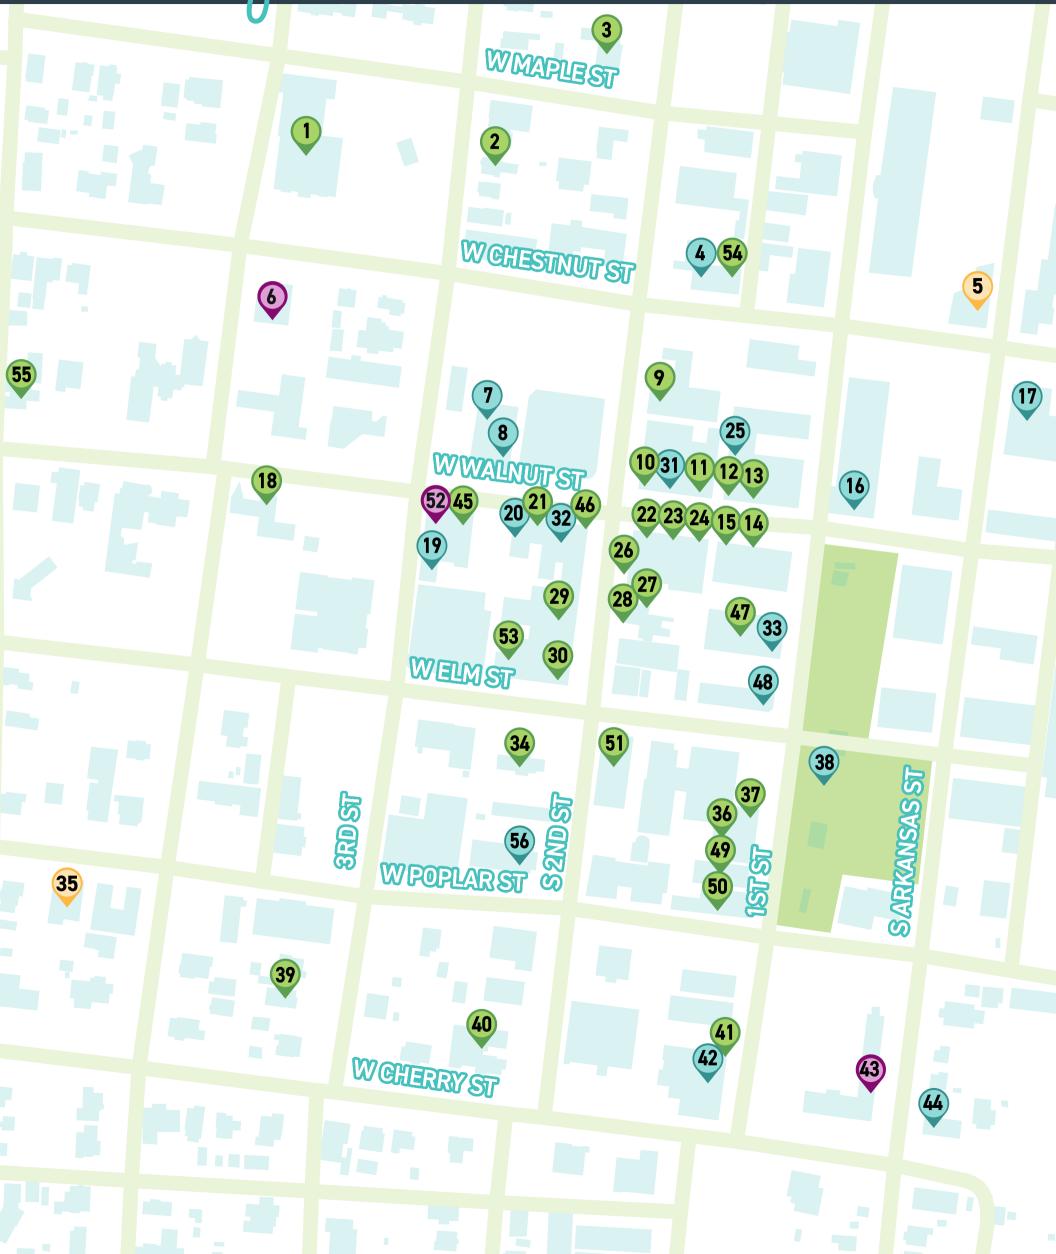

# **Creative Economy Map**

- Arts Organization/ Creative Business
- Arts Education
- Other Creative Space
- Fairs and Festivals

# ARTS ORGANIZATION/ **CREATIVE BUSINESS**

Downtown

Arkansas

# **RESOURCE DESIGN AND GRAPHIC DESIGN** 316 S. 1st Street **BROADAWAY PRINTING CO** 218 W. Walnut Street DAISY AIR GUN MUSEUM 202 W. Walnut Street **OLIVIA AND LEMON** 114 ½ S. 1st Street, Suite 205 SELAH DESIGN STUDIO 226 S. 1st Street (50) THE ART COLLECTIVE GALLERY 228 S. 1st Street **STUDIOCHUNKY** 205 S. 2nd Street FREEDOM DREAMER PHOTOGRAPHY

- **SLC PHOTOGRAPHY** 115 W. Chestnut Street
- SPEAKEASY TATTOO AND LOUNGE 425 W. Walnut Street

# FAIRS AND FESTIVALS

ANNUAL FRISCO FESTIVAL 113 N. 4th Street

DOWNTOWN ROGERS FARMERS MARKET 101 E. Cherry Street

**MOONLITE MARKET** 101 S. 3rd Street

# ARTS EDUCATION

- **BALLET WESTSIDE** 101 E. Chestnut Street #1
- (35) ARKANSAS ARTS ACADEMY HIGH **SCHOOL** 506 W. Poplar St

# OTHER CREATIVE SPACE

| UTHER CREATIVE SPACE |                                                                                                                               |
|----------------------|-------------------------------------------------------------------------------------------------------------------------------|
| 4                    | HAVANA GRILL<br>301 W. Chestnut Street                                                                                        |
| 1 7                  | HONEYCOMB KITCHEN SHOP<br>203 N. 2nd Street                                                                                   |
| 8                    | FRESH HARVEST<br>211 W. Walnut Street                                                                                         |
| 16                   | THE 1907<br>101 E. Walnut Street<br>DRY STORAGE<br>DOUGH'P<br>FOREMAN CRAFT COCKTAIL<br>HEIRLOOM<br>ONYX COFFEE LAB<br>YEYO'S |
| 17                   | BRICK STREET BREWS<br>208 W. Walnut Street                                                                                    |
| 19                   | HAPA'S HAWAIIAN BAR AND GRILL<br>105 S. 3rd Street                                                                            |
| 20                   | OZARK BEER COMPANY<br>109 N. Arkansas Street                                                                                  |
| 25                   | THE YOGA LOFT<br>111 1/2 W. Walnut Street                                                                                     |
| 31                   | MOONBROCH BREWING COMPANY<br>117 W. Walnut Street                                                                             |
| 32                   | ENVISION NUTRITION<br>204 W. Walnut Street                                                                                    |
| 33                   | THE GATHERING IN ROGERS<br>116 S. 1st Street                                                                                  |
| 38                   | FRISCO PARK REVAMP (COMING SOON)<br>200 S. 1st Street                                                                         |
| 42                   | GPP BIKE SHOP<br>318 S. 1st Street                                                                                            |
| 44                   | PHAT TIRE BIKE SHOP<br>321 S. Arkansas Street                                                                                 |
| 48                   | CROSSROADS TAVERN<br>124 S. 1st Street                                                                                        |
| 56                   | LEVI'S GASTROLOUNGE & LOW BAR<br>224 S. 2nd Street                                                                            |
|                      | Created by Artspace with<br>funding from<br>Walton Family Foundation<br>Map current as of February 2019                       |